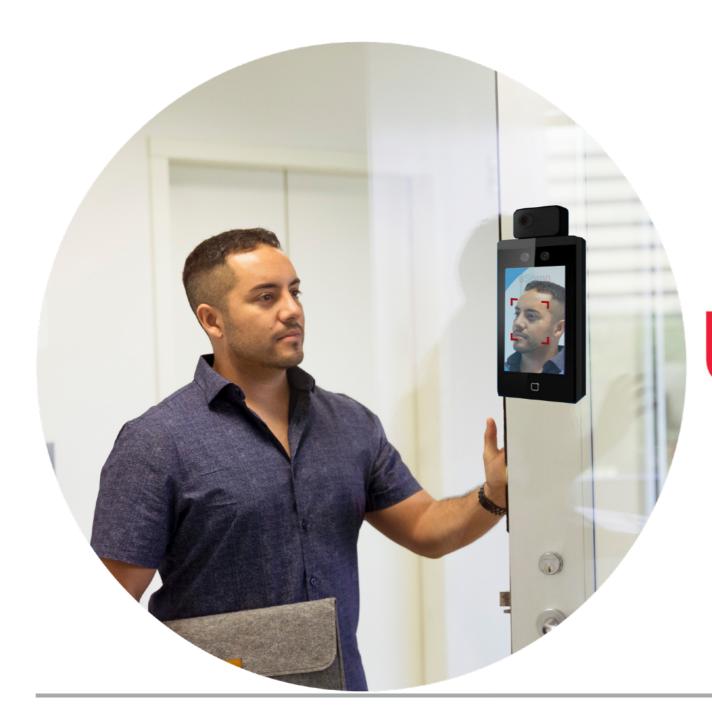

More Make uScann BT983 The Best Investment For Any Size Enterprise

Easy to install and integrate to existing security systems such as door locks and biometric entry systems. Powered by Artificial Intelligence, as well giving accurate body temperature readings and give personalized alerts; your uScann BT 983 camera can see when unauthorized individuals enter an area or room without clearance and alert Security.

Relatively fast and easy to install, uScann BT983 does not require any assembly or expert I.T. to get running. Simply unbox, power up and configure. Set it where you need it - uScann B983 can be permanently mounted on a surface or wall or vertical surface such as stairwell doors or elevators. A popular use is also set on reception or lobby desk.

The use is virtually limitless, flexible to suit your particular needs.

uScann uses advanced facial recognition combined with blackbody reference to measure human body temperature.

Use in a draft-free space and out of direct sun or near radiant heat sources. Allow device to adjust to environment before use.