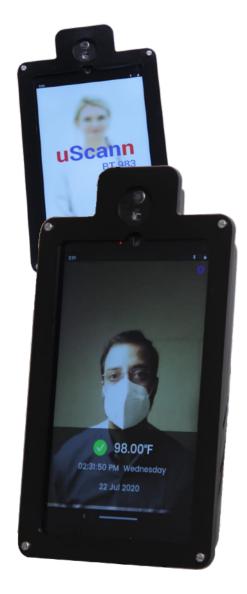

### uScann Is An

Artificial Intelligence Based Thermal Imaging
Scanner With Many Extra Capabilities Such As
Intelligent Employee And Visitor Tracking And
Existing Systems Compatibility. These Features And

More Make uScann BT983 The Best Investment For Any Size Enterprise

Easy to install and integrate to existing security systems such as door locks and biometric entry systems. Powered by Artificial Intelligence, as well giving accurate body temperature readings and give personalized alerts; your uScann BT 983 camera can see when unauthorized individuals enter an area or room without clearance and alert Security.

The use is virtually limitless, flexible to suit your particular needs.

uScann uses advanced facial recognition combined with blackbody reference to measure human body temperature.

Use in a draft-free space and out of direct sun or near radiant heat sources. Allow device to adjust to environment before use.