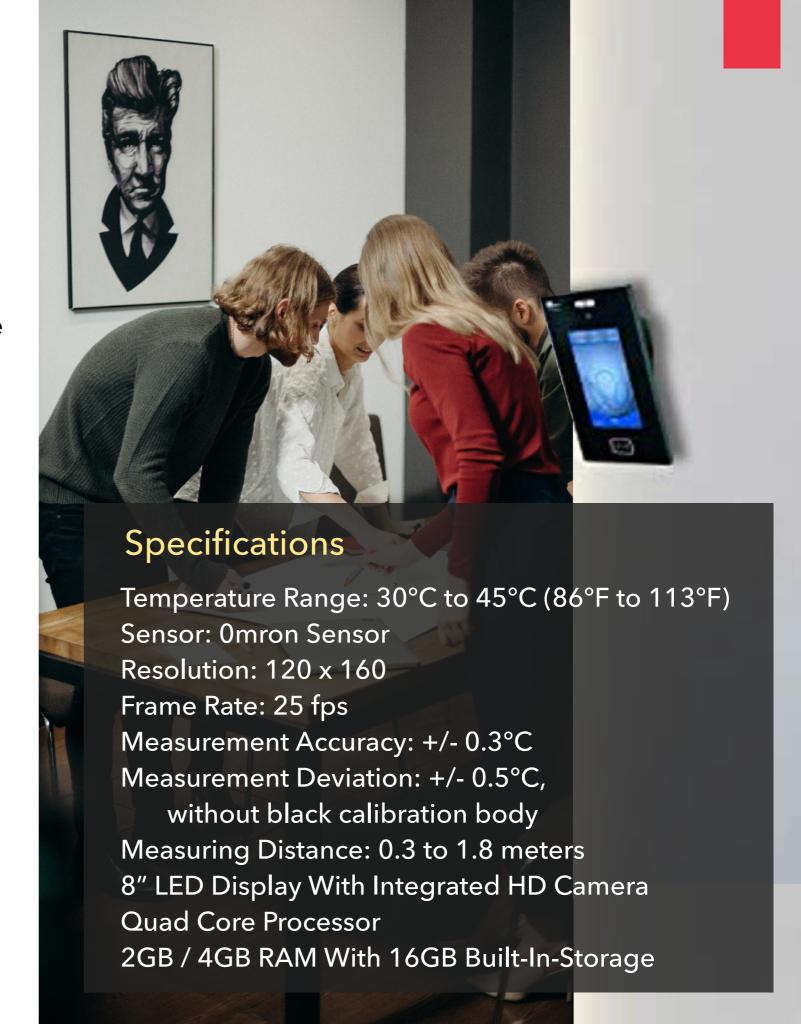

Space temperature recommended between 60.8-104°F (16-40°C) with low humidity below 85%.

Distance recommended for reliable measurements is not to exceed 1.8 meters.

Do not touch sensor/camera area of device during use.