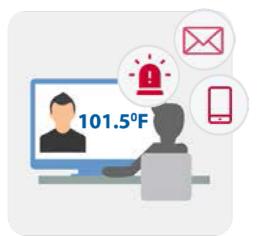

Whenever the body temperature higher than your preferred threshold it will notify responsible parties so that you can follow up immediately.

Stay open - Each device installs in 15 minutes or less.

Qualifies for current government emergency funds for certain entities.